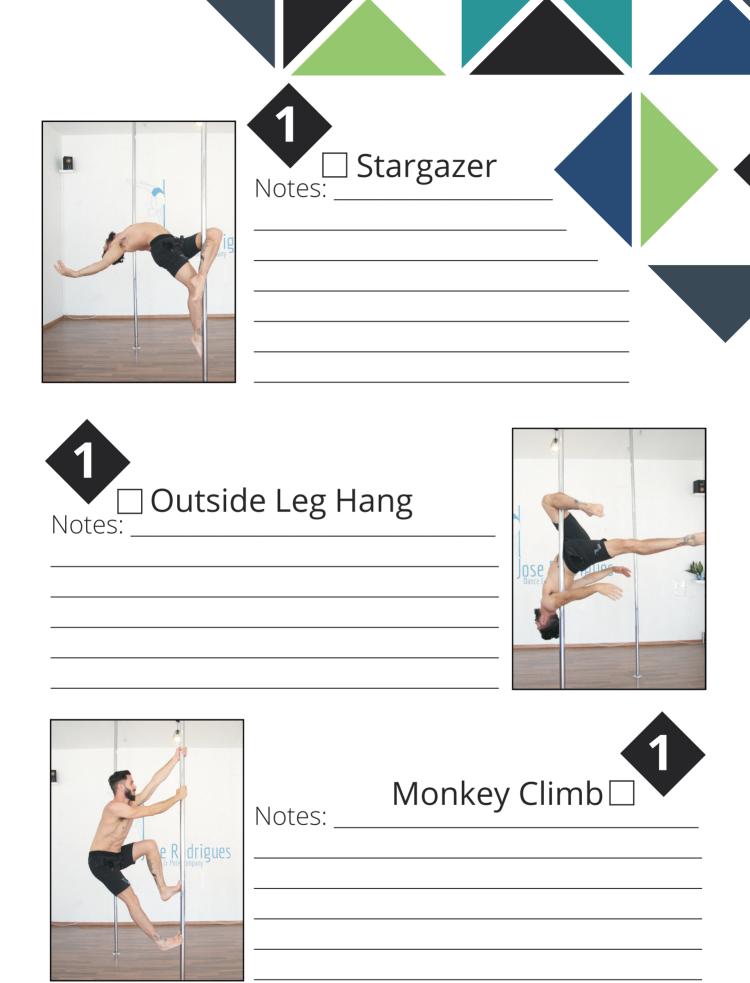

| Froggy Climb Notes: | Fidrigue |
|---------------------|----------|
|                     |          |

| 1           |               |
|-------------|---------------|
| ☐ Knee Spin |               |
|             | drigues mpany |
|             |               |