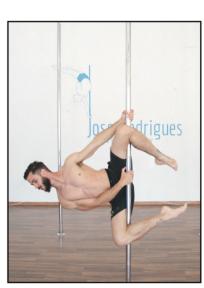

| Notes:     | Raise  | JOS<br>Dance | igues |
|------------|--------|--------------|-------|
|            | Notes: | Angel        | 1     |
| Jose igues |        |              |       |

| Half Brack            | ckets Hold with no legs | Jo drigues     |
|-----------------------|-------------------------|----------------|
| Jo Aldrigues<br>mpany | Elbow hold with Notes:  | no legs        |
| Side Notes:           | Sit                     | Jose Bues Bues |