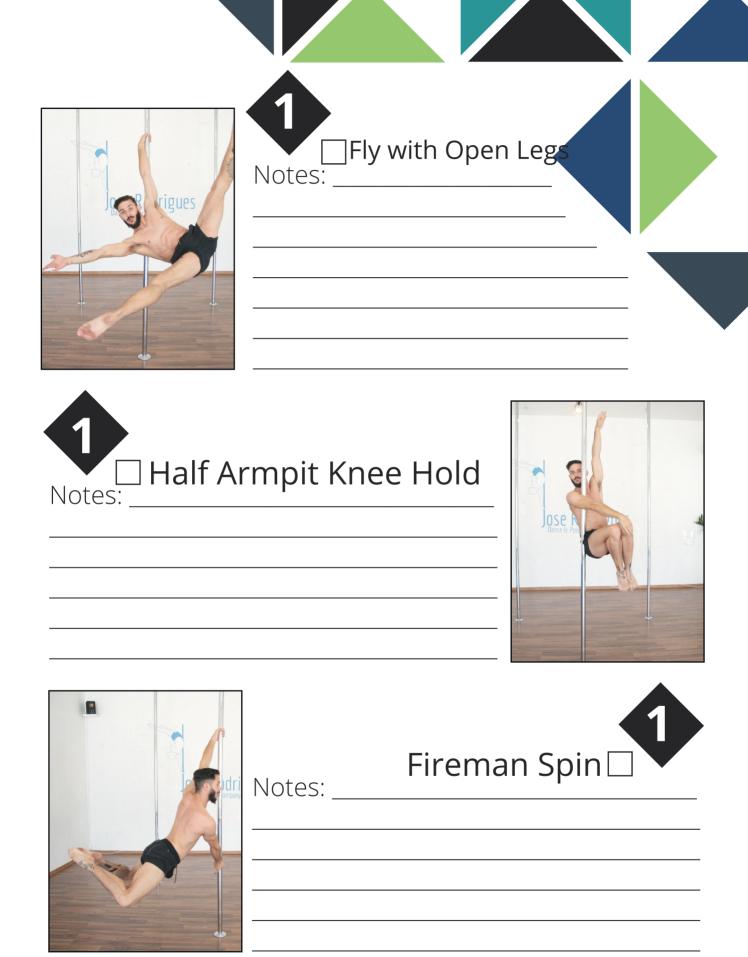

otes: | Angel        | 1     |
| Jose igues |        |              |       |









| Half Brack            | ckets Hold with no legs | Jo drigues     |
|-----------------------|-------------------------|----------------|
| Jo Aldrigues<br>mpany | Elbow hold with Notes:  | no legs        |
| Side Notes:           | Sit                     | Jose Bues Bues |



| Froggy Climb Notes: | Fidrigue |
|---------------------|----------|
|                     |          |









| 1           |               |
|-------------|---------------|
| ☐ Knee Spin |               |
|             | drigues mpany |
|             |               |



| Notes: | Ballerina□ |
|--------|------------|
|        |            |
|        |            |
|        |            |

Basic Climb with Leg Hold Notes:





| Basic Spin with No Leg |            |
|------------------------|------------|
| Notes:                 | e R drigue |
|                        |            |