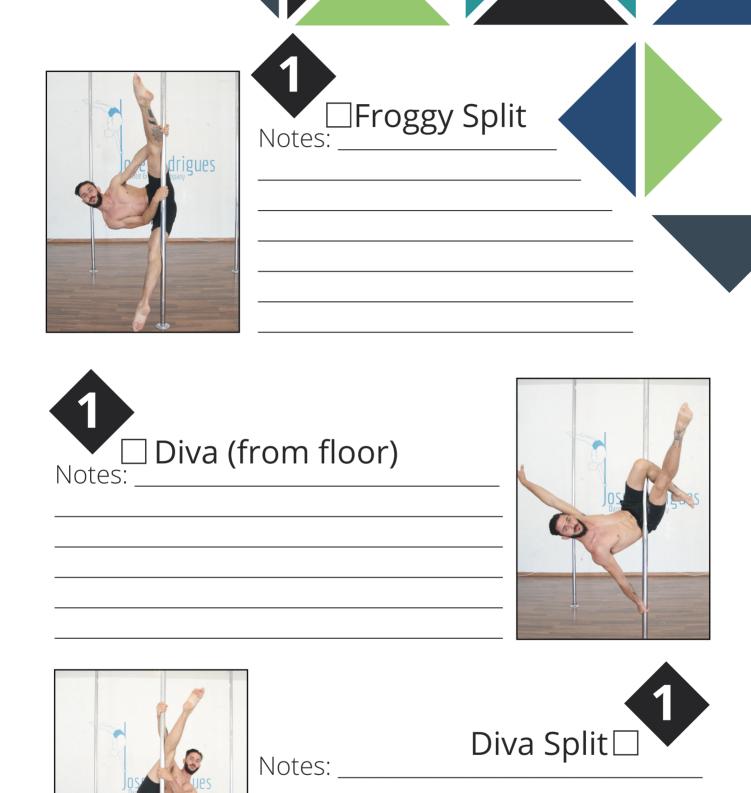

| Notes:     | Raise  | JOS<br>Dance | igues |
|------------|--------|--------------|-------|
|            | Notes: | Angel        | 1     |
| Jose igues |        |              |       |

| Half Brack            | ckets Hold with no legs | Jo drigues     |
|-----------------------|-------------------------|----------------|
| Jo Aldrigues<br>mpany | Elbow hold with Notes:  | no legs        |
| Side Notes:           | Sit                     | Jose Bues Bues |