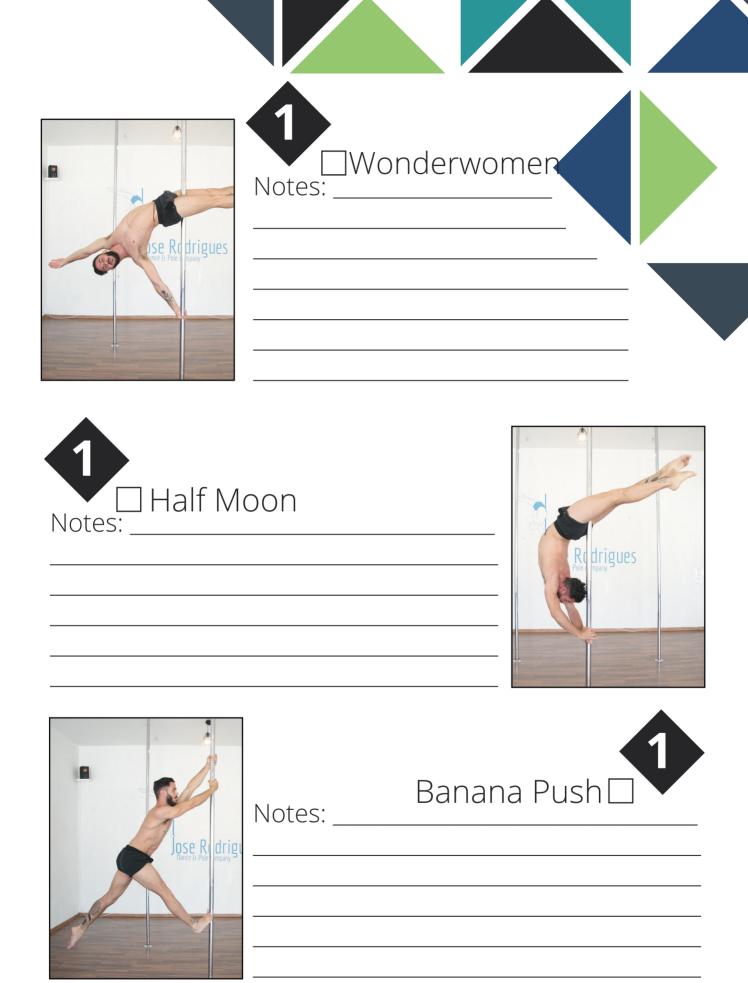

rigues  name & Pole ampany |
|---------------------|-----------------------------------|
| Climb Single Notes: | Leg Hold —                        |
| Extended Sit Notes: | JSE R drigues mpany               |



| Notes:     | Raise  | JOS<br>Dance | igues |
|------------|--------|--------------|-------|
|            | Notes: | Angel        | 1     |
| Jose igues |        |              |       |









| Half Brack            | ckets Hold with no legs | Jo drigues     |
|-----------------------|-------------------------|----------------|
| Jo Aldrigues<br>mpany | Elbow hold with Notes:  | no legs        |
| Side Notes:           | Sit                     | Jose Bues Bues |



| Froggy Climb Notes: | Fidrigue |
|---------------------|----------|
|                     |          |









| 1           |               |
|-------------|---------------|
| ☐ Knee Spin |               |
|             | drigues mpany |
|             |               |



| Notes: | Ballerina□ |
|--------|------------|
|        |            |
|        |            |
|        |            |

Basic Climb with Leg Hold Notes:





| Basic Spin with No Leg |            |
|------------------------|------------|
| Notes:                 | e R drigue |
|                        |            |