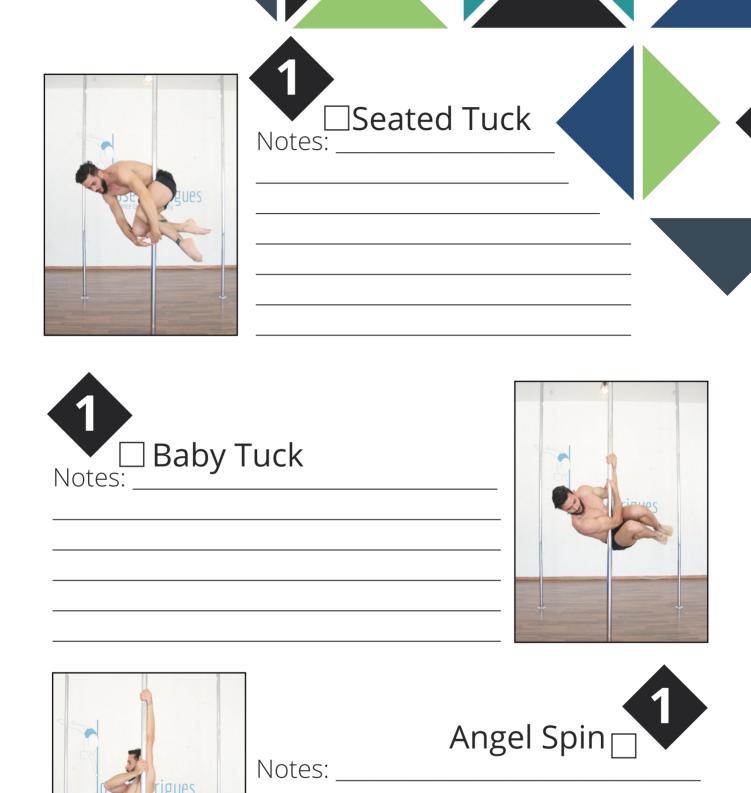

## **Grips**

Forearm Grip



Elbow Grip



**Full Brackets** 



Baseball Grip



Cup Grip

Twisted Grip



Half Brackets



**Armpit Grip** 



Ninja Grip







© All rights reserved - Jose Rodrigues

| Basic Sit         | drigues       |
|-------------------|---------------|
| Sit with A Notes: | Armpit Hold — |
| Fankick Notes:    |               |



| Basic Climb Notes:  | ose R drigues  name & Pole ampany |
|---------------------|-----------------------------------|
| Climb Single Notes: | Leg Hold —                        |
| Extended Sit Notes: | JSE R drigues mpany               |



| Notes:     | Raise  | JOS<br>Dance | igues |
|------------|--------|--------------|-------|
|            | Notes: | Angel        | 1     |
| Jose igues |        |              |       |









| Half Brack            | ckets Hold with no legs | Jo drigues     |
|-----------------------|-------------------------|----------------|
| Jo Aldrigues<br>mpany | Elbow hold with Notes:  | no legs        |
| Side Notes:           | Sit                     | Jose Bues Bues |



| Froggy Climb Notes: | Fidrigue |
|---------------------|----------|
|