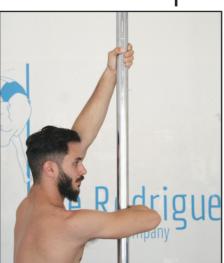

**Armpit Grip** 

Ninja Grip

© All rights reserved - Jose Rodrigues

| Basic Sit         | drigues       |
|-------------------|---------------|
| Sit with A Notes: | Armpit Hold — |
| Fankick Notes:    |               |